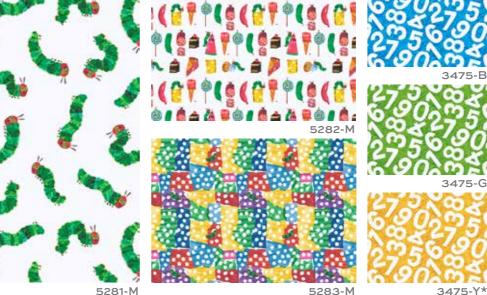

### **Fabric Requirements**

|              | Yardage                                                                                                                                        | Fabric                                                                                                                                                                                                                                                                                                                                                                                   |
|--------------|------------------------------------------------------------------------------------------------------------------------------------------------|------------------------------------------------------------------------------------------------------------------------------------------------------------------------------------------------------------------------------------------------------------------------------------------------------------------------------------------------------------------------------------------|
| setting      | 1 panel (⅔ yard)                                                                                                                               | 3471-M                                                                                                                                                                                                                                                                                                                                                                                   |
| outer border | 2 yards                                                                                                                                        | 3472-M                                                                                                                                                                                                                                                                                                                                                                                   |
| setting      | fat 1/8 yard                                                                                                                                   | 3477-R                                                                                                                                                                                                                                                                                                                                                                                   |
| setting      | <sup>1</sup> /4 yard                                                                                                                           | 3473-G                                                                                                                                                                                                                                                                                                                                                                                   |
| binding      | 5⁄8 yard                                                                                                                                       | 3474-M                                                                                                                                                                                                                                                                                                                                                                                   |
| setting      | <sup>3</sup> / <sub>8</sub> yard                                                                                                               | 7237-XB                                                                                                                                                                                                                                                                                                                                                                                  |
| setting      | <sup>3</sup> / <sub>8</sub> yard                                                                                                               | 3475-Y                                                                                                                                                                                                                                                                                                                                                                                   |
| setting      | <sup>1</sup> /4 yard                                                                                                                           | 3476-G                                                                                                                                                                                                                                                                                                                                                                                   |
| setting      | <sup>3</sup> / <sub>8</sub> yard                                                                                                               | 3476-P                                                                                                                                                                                                                                                                                                                                                                                   |
| inner border | <sup>1</sup> /2 yard                                                                                                                           | 3476-Y                                                                                                                                                                                                                                                                                                                                                                                   |
| inner border | 5⁄8 yard                                                                                                                                       | 3477-B                                                                                                                                                                                                                                                                                                                                                                                   |
| setting      | <sup>3</sup> / <sub>8</sub> yard                                                                                                               | 7234-X                                                                                                                                                                                                                                                                                                                                                                                   |
| sashes       | 2 yards                                                                                                                                        | 7235-X                                                                                                                                                                                                                                                                                                                                                                                   |
| short sashes | <sup>3</sup> / <sub>8</sub> yard                                                                                                               | 7236-X                                                                                                                                                                                                                                                                                                                                                                                   |
|              | 3¾ yards                                                                                                                                       | 7233-X                                                                                                                                                                                                                                                                                                                                                                                   |
|              | outer border<br>setting<br>setting<br>binding<br>setting<br>setting<br>setting<br>setting<br>inner border<br>inner border<br>setting<br>sashes | setting1 panel (2/3 yard)outer border2 yardssettingfat 1/8 yardsetting1/4 yardbinding5/8 yardsetting3/8 yardsetting1/4 yardsetting3/8 yardsetting1/4 yardsetting3/8 yardsetting1/4 yardsetting1/4 yardsetting1/4 yardsetting3/8 yardinner border1/2 yardinner border5/8 yardsetting3/8 yardsetting3/8 yardsetting3/8 yardsetting3/8 yardsetting3/8 yardsashes2 yardsshort sashes3/8 yard |