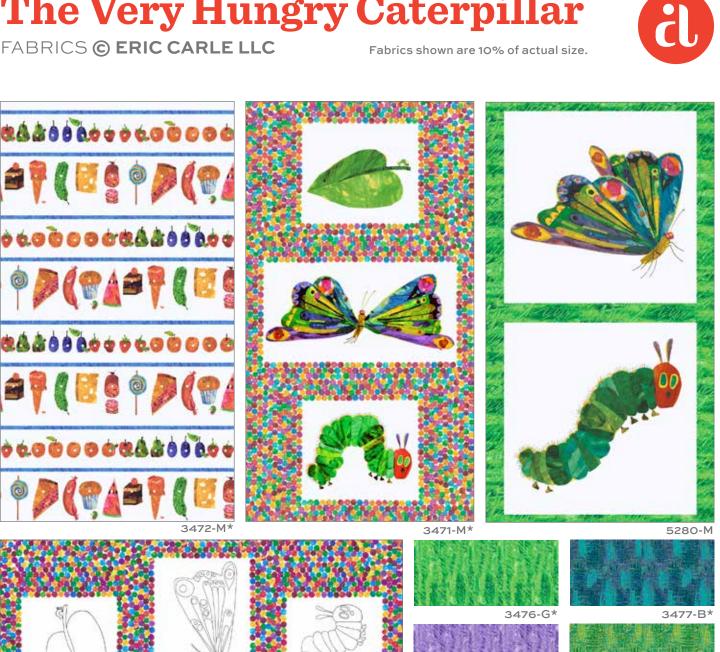

### **Fabric Requirements**

|              | Yardage                                                                                                                                        | Fabric                                                                                                                                                                                                                                                                                                                                                                                   |
|--------------|------------------------------------------------------------------------------------------------------------------------------------------------|------------------------------------------------------------------------------------------------------------------------------------------------------------------------------------------------------------------------------------------------------------------------------------------------------------------------------------------------------------------------------------------|
| setting      | 1 panel (⅔ yard)                                                                                                                               | 3471-M                                                                                                                                                                                                                                                                                                                                                                                   |
| outer border | 2 yards                                                                                                                                        | 3472-M                                                                                                                                                                                                                                                                                                                                                                                   |
| setting      | fat 1/8 yard                                                                                                                                   | 3477-R                                                                                                                                                                                                                                                                                                                                                                                   |
| setting      | <sup>1</sup> /4 yard                                                                                                                           | 3473-G                                                                                                                                                                                                                                                                                                                                                                                   |
| binding      | 5⁄8 yard                                                                                                                                       | 3474-M                                                                                                                                                                                                                                                                                                                                                                                   |
| setting      | <sup>3</sup> / <sub>8</sub> yard                                                                                                               | 7237-XB                                                                                                                                                                                                                                                                                                                                                                                  |
| setting      | <sup>3</sup> / <sub>8</sub> yard                                                                                                               | 3475-Y                                                                                                                                                                                                                                                                                                                                                                                   |
| setting      | <sup>1</sup> /4 yard                                                                                                                           | 3476-G                                                                                                                                                                                                                                                                                                                                                                                   |
| setting      | <sup>3</sup> / <sub>8</sub> yard                                                                                                               | 3476-P                                                                                                                                                                                                                                                                                                                                                                                   |
| inner border | <sup>1</sup> /2 yard                                                                                                                           | 3476-Y                                                                                                                                                                                                                                                                                                                                                                                   |
| inner border | 5⁄8 yard                                                                                                                                       | 3477-B                                                                                                                                                                                                                                                                                                                                                                                   |
| setting      | <sup>3</sup> / <sub>8</sub> yard                                                                                                               | 7234-X                                                                                                                                                                                                                                                                                                                                                                                   |
| sashes       | 2 yards                                                                                                                                        | 7235-X                                                                                                                                                                                                                                                                                                                                                                                   |
| short sashes | <sup>3</sup> / <sub>8</sub> yard                                                                                                               | 7236-X                                                                                                                                                                                                                                                                                                                                                                                   |
|              | 3¾ yards                                                                                                                                       | 7233-X                                                                                                                                                                                                                                                                                                                                                                                   |
|              | outer border<br>setting<br>setting<br>binding<br>setting<br>setting<br>setting<br>setting<br>inner border<br>inner border<br>setting<br>sashes | setting1 panel (2/3 yard)outer border2 yardssettingfat 1/8 yardsetting1/4 yardbinding5/8 yardsetting3/8 yardsetting1/4 yardsetting3/8 yardsetting1/4 yardsetting3/8 yardsetting1/4 yardsetting1/4 yardsetting1/4 yardsetting3/8 yardinner border1/2 yardinner border5/8 yardsetting3/8 yardsetting3/8 yardsetting3/8 yardsetting3/8 yardsetting3/8 yardsashes2 yardsshort sashes3/8 yard |

### **Making the Quilt**

 The quilt is made in units that are joined into 3 larger sections. Section A is the Caterpillar section, Section B is the Butterfly section, and Section C is the Leaf section. Each section is outlined in the Quilt Assembly Diagram. Refer to that as you make the quilt.

## **Growing Up Quilt**

- 2. Section A: Join 5 Fabric I squares and 4 Fabric N short sashes to make a vertical row. Sew a Fabric L rectangle to the bottom. Sew a Fabric M and a Fabric G strip to the left side of the pieced row. Make the bottom pieced unit by joining patches and strips as shown. Sew the Caterpillar panel between the 2 pieced units.
- **3.** Section B: Arrange pieces as shown for Section B in the diagram. Join parts to make the top half. Make the bottom half. Sew the Butterfly panel between the 2 halves.
- **4.** Section C: Arrange patches and strips to make units as shown in the diagram. Sew units together to make the top pieced unit and the bottom pieced unit. Sew the Leaf panel between the 2 pieced units.