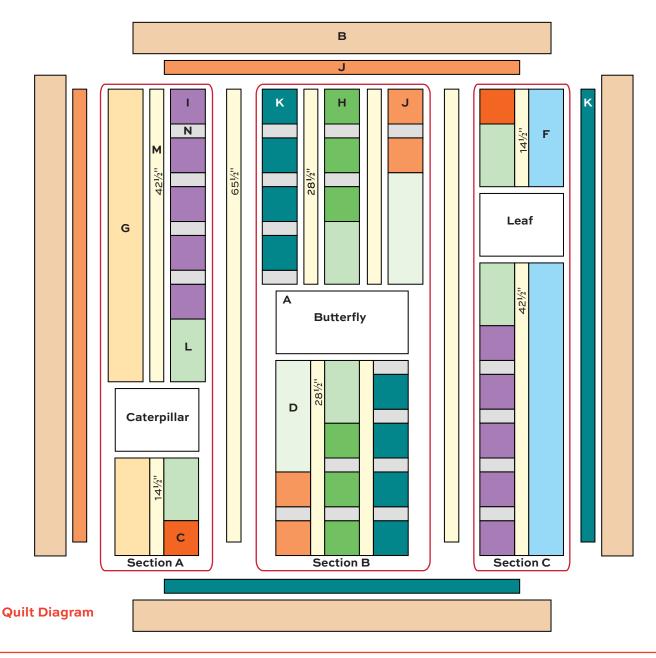

### **Cutting Directions**

**Note:** Read assembly directions before cutting patches. All measurements are cut sizes and include ¼″ seam allowances. A fat ¼ is a 9″ x 20″-22″ cut of fabric. Borders are cut the exact lengths required plus ¼″ seam allowances. WOF designates the width of fabric from selvedge to selvedge (approximately 42″ wide).

- Fabric B Fussy-cut (2) side borders 5" x 69<sup>1</sup>/<sub>2</sub>", cut lengthwise, centering the fruit in the middle of the strips
   Fussy-cut (2) top/bottom borders 5" x 60<sup>1</sup>/<sub>2</sub>",
  - cut lengthwise, centering the fruit in the middle of the strips
- Fabric C Cut (2) squares 5<sup>1</sup>/<sub>2</sub>"
- **Fabric D** Cut (2) rectangles  $5\frac{1}{2}$ " x  $16\frac{1}{2}$ "
- **Fabric E** Cut (8) strips  $2\frac{1}{2}$ " x WOF for binding
- Fabric F
   Cut (1) strip 5<sup>1</sup>/<sub>2</sub>" x 42<sup>1</sup>/<sub>2</sub>"

   Cut (1) strip 5<sup>1</sup>/<sub>2</sub>" x 14<sup>1</sup>/<sub>2</sub>"
- Fabric G
   Cut (1) strip 5<sup>1</sup>/<sub>2</sub>" x 42<sup>1</sup>/<sub>2</sub>"

   Cut (1) strip 5<sup>1</sup>/<sub>2</sub>" x 14<sup>1</sup>/<sub>2</sub>"
- **Fabric H** Cut (6) squares  $5\frac{1}{2}$ "
- Fabric I Cut (10) squares 5<sup>1</sup>/<sub>2</sub>"
- Fabric J Cut (3) strips 2<sup>1</sup>/<sub>2</sub>" x WOF, pieced to make the following:
  (1) side border 2<sup>1</sup>/<sub>2</sub>" x 65<sup>1</sup>/<sub>2</sub>"
  (1) top border 2<sup>1</sup>/<sub>2</sub>" x 51<sup>1</sup>/<sub>2</sub>"
  Cut (4) squares 5<sup>1</sup>/<sub>2</sub>"

### **Fabric Requirements**

|              | Yardage                                                                                                                                        | Fabric                                                                                                                                                                                                                                                                                                                                                                                   |
|--------------|------------------------------------------------------------------------------------------------------------------------------------------------|------------------------------------------------------------------------------------------------------------------------------------------------------------------------------------------------------------------------------------------------------------------------------------------------------------------------------------------------------------------------------------------|
| setting      | 1 panel (⅔ yard)                                                                                                                               | 3471-M                                                                                                                                                                                                                                                                                                                                                                                   |
| outer border | 2 yards                                                                                                                                        | 3472-M                                                                                                                                                                                                                                                                                                                                                                                   |
| setting      | fat 1/8 yard                                                                                                                                   | 3477-R                                                                                                                                                                                                                                                                                                                                                                                   |
| setting      | <sup>1</sup> /4 yard                                                                                                                           | 3473-G                                                                                                                                                                                                                                                                                                                                                                                   |
| binding      | 5⁄8 yard                                                                                                                                       | 3474-M                                                                                                                                                                                                                                                                                                                                                                                   |
| setting      | <sup>3</sup> / <sub>8</sub> yard                                                                                                               | 7237-XB                                                                                                                                                                                                                                                                                                                                                                                  |
| setting      | <sup>3</sup> / <sub>8</sub> yard                                                                                                               | 3475-Y                                                                                                                                                                                                                                                                                                                                                                                   |
| setting      | <sup>1</sup> /4 yard                                                                                                                           | 3476-G                                                                                                                                                                                                                                                                                                                                                                                   |
| setting      | <sup>3</sup> / <sub>8</sub> yard                                                                                                               | 3476-P                                                                                                                                                                                                                                                                                                                                                                                   |
| inner border | <sup>1</sup> /2 yard                                                                                                                           | 3476-Y                                                                                                                                                                                                                                                                                                                                                                                   |
| inner border | 5⁄8 yard                                                                                                                                       | 3477-B                                                                                                                                                                                                                                                                                                                                                                                   |
| setting      | <sup>3</sup> / <sub>8</sub> yard                                                                                                               | 7234-X                                                                                                                                                                                                                                                                                                                                                                                   |
| sashes       | 2 yards                                                                                                                                        | 7235-X                                                                                                                                                                                                                                                                                                                                                                                   |
| short sashes | <sup>3</sup> / <sub>8</sub> yard                                                                                                               | 7236-X                                                                                                                                                                                                                                                                                                                                                                                   |
|              | 3¾ yards                                                                                                                                       | 7233-X                                                                                                                                                                                                                                                                                                                                                                                   |
|              | outer border<br>setting<br>setting<br>binding<br>setting<br>setting<br>setting<br>setting<br>inner border<br>inner border<br>setting<br>sashes | setting1 panel (2/3 yard)outer border2 yardssettingfat 1/8 yardsetting1/4 yardbinding5/8 yardsetting3/8 yardsetting1/4 yardsetting3/8 yardsetting1/4 yardsetting3/8 yardsetting1/4 yardsetting1/4 yardsetting1/4 yardsetting3/8 yardinner border1/2 yardinner border5/8 yardsetting3/8 yardsetting3/8 yardsetting3/8 yardsetting3/8 yardsetting3/8 yardsashes2 yardsshort sashes3/8 yard |

- **Fabric K** Cut (3) strips 2<sup>1</sup>/<sub>2</sub>" x WOF, pieced to make the following:
  - (1) side border 2<sup>1</sup>/<sub>2</sub>" x 65<sup>1</sup>/<sub>2</sub>"
    (1) bottom border 2<sup>1</sup>/<sub>2</sub>" x 51<sup>1</sup>/<sub>2</sub>"
    Cut (8) squares 5<sup>1</sup>/<sub>2</sub>"
- **Fabric L** Cut (6) strips 5<sup>1</sup>/<sub>2</sub>" x 9<sup>1</sup>/<sub>2</sub>"
- **Fabric M** Fussy-cut (11) strips  $2\frac{1}{2}$ " x WOF, centering fruit in each strip. Join strips as needed and cut the following:
  - (2) sashes  $2\frac{1}{2}$ " x  $65\frac{1}{2}$ "
  - (2) sashes  $2\frac{1}{2}$ " x  $42\frac{1}{2}$ "
  - (4) sashes 2½" x 28½"
  - (2) sashes  $2\frac{1}{2}$  x  $14\frac{1}{2}$
- **Fabric N** Cut (22) short sashes  $2\frac{1}{2}$ " x  $5\frac{1}{2}$ "
- **Backing** Cut (2) panels WOF x 68", pieced to fit quilt top with overlap on all sides

### **Making the Quilt**

 The quilt is made in units that are joined into 3 larger sections. Section A is the Caterpillar section, Section B is the Butterfly section, and Section C is the Leaf section. Each section is outlined in the Quilt Assembly Diagram. Refer to that as you make the quilt.

## **Growing Up Quilt**

- 2. Section A: Join 5 Fabric I squares and 4 Fabric N short sashes to make a vertical row. Sew a Fabric L rectangle to the bottom. Sew a Fabric M and a Fabric G strip to the left side of the pieced row. Make the bottom pieced unit by joining patches and strips as shown. Sew the Caterpillar panel between the 2 pieced units.
- **3.** Section B: Arrange pieces as shown for Section B in the diagram. Join parts to make the top half. Make the bottom half. Sew the Butterfly panel between the 2 halves.
- **4.** Section C: Arrange patches and strips to make units as shown in the diagram. Sew units together to make the top pieced unit and the bottom pieced unit. Sew the Leaf panel between the 2 pieced units.

- Sew the 3 sections together with Fabric M 65<sup>1</sup>/<sub>2</sub>" sashes between the sections as shown.
- **6.** Sew Fabric J and Fabric K borders to the quilt, sides on first. Sew Fabric B borders to the quilt.