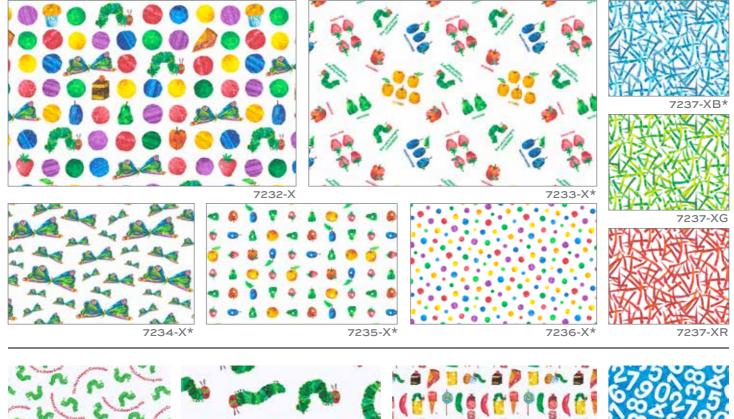

### **Fabric Requirements**

|              | Yardage                                                                                                                                        | Fabric                                                                                                                                                                                                                                                                                                                                                                                   |
|--------------|------------------------------------------------------------------------------------------------------------------------------------------------|------------------------------------------------------------------------------------------------------------------------------------------------------------------------------------------------------------------------------------------------------------------------------------------------------------------------------------------------------------------------------------------|
| setting      | 1 panel (⅔ yard)                                                                                                                               | 3471-M                                                                                                                                                                                                                                                                                                                                                                                   |
| outer border | 2 yards                                                                                                                                        | 3472-M                                                                                                                                                                                                                                                                                                                                                                                   |
| setting      | fat 1/8 yard                                                                                                                                   | 3477-R                                                                                                                                                                                                                                                                                                                                                                                   |
| setting      | <sup>1</sup> /4 yard                                                                                                                           | 3473-G                                                                                                                                                                                                                                                                                                                                                                                   |
| binding      | 5⁄8 yard                                                                                                                                       | 3474-M                                                                                                                                                                                                                                                                                                                                                                                   |
| setting      | <sup>3</sup> / <sub>8</sub> yard                                                                                                               | 7237-XB                                                                                                                                                                                                                                                                                                                                                                                  |
| setting      | <sup>3</sup> / <sub>8</sub> yard                                                                                                               | 3475-Y                                                                                                                                                                                                                                                                                                                                                                                   |
| setting      | <sup>1</sup> /4 yard                                                                                                                           | 3476-G                                                                                                                                                                                                                                                                                                                                                                                   |
| setting      | <sup>3</sup> / <sub>8</sub> yard                                                                                                               | 3476-P                                                                                                                                                                                                                                                                                                                                                                                   |
| inner border | <sup>1</sup> /2 yard                                                                                                                           | 3476-Y                                                                                                                                                                                                                                                                                                                                                                                   |
| inner border | 5⁄8 yard                                                                                                                                       | 3477-B                                                                                                                                                                                                                                                                                                                                                                                   |
| setting      | <sup>3</sup> / <sub>8</sub> yard                                                                                                               | 7234-X                                                                                                                                                                                                                                                                                                                                                                                   |
| sashes       | 2 yards                                                                                                                                        | 7235-X                                                                                                                                                                                                                                                                                                                                                                                   |
| short sashes | <sup>3</sup> / <sub>8</sub> yard                                                                                                               | 7236-X                                                                                                                                                                                                                                                                                                                                                                                   |
|              | 3¾ yards                                                                                                                                       | 7233-X                                                                                                                                                                                                                                                                                                                                                                                   |
|              | outer border<br>setting<br>setting<br>binding<br>setting<br>setting<br>setting<br>setting<br>inner border<br>inner border<br>setting<br>sashes | setting1 panel (2/3 yard)outer border2 yardssettingfat 1/8 yardsetting1/4 yardbinding5/8 yardsetting3/8 yardsetting1/4 yardsetting3/8 yardsetting1/4 yardsetting3/8 yardsetting1/4 yardsetting1/4 yardsetting1/4 yardsetting3/8 yardinner border1/2 yardinner border5/8 yardsetting3/8 yardsetting3/8 yardsetting3/8 yardsetting3/8 yardsetting3/8 yardsashes2 yardsshort sashes3/8 yard |

# The Very Hungry Caterpillar

FABRICS © ERIC CARLE LLC

3473-G\* Also available in flannel: F3473-G

andover

3474-M\* Also available in flannel: F3474-M

\*Asterisk indicates fabric used in quilt pattern. Fabrics shown are 10% of actual size.