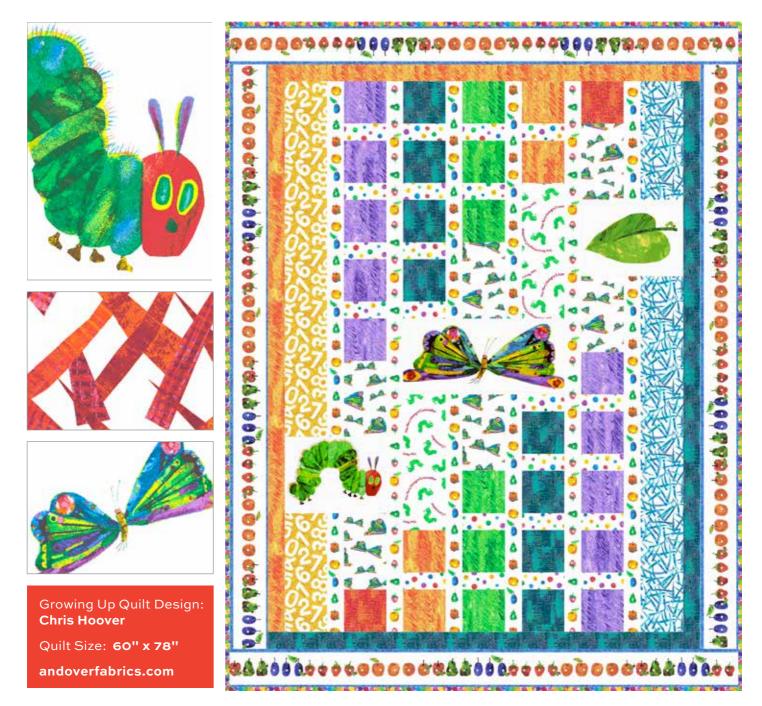

# **Growing Up**

Introducing Andover Fabrics new collection: The Very Hungry Caterpillar by Eric Carle, LLC Quilt designed by Chris Hoover

#### Quilt finishes 60'' x 78''

A fun grid of colored squares forms the background for the novelty panels that are based on Eric Carle's beloved children's book. Fussy-cutting the prints will ensure a successful outcome for this oh so easy to make quilt.

### **Making the Quilt**

 The quilt is made in units that are joined into 3 larger sections. Section A is the Caterpillar section, Section B is the Butterfly section, and Section C is the Leaf section. Each section is outlined in the Quilt Assembly Diagram. Refer to that as you make the quilt.

## **Growing Up Quilt**

- 2. Section A: Join 5 Fabric I squares and 4 Fabric N short sashes to make a vertical row. Sew a Fabric L rectangle to the bottom. Sew a Fabric M and a Fabric G strip to the left side of the pieced row. Make the bottom pieced unit by joining patches and strips as shown. Sew the Caterpillar panel between the 2 pieced units.
- **3.** Section B: Arrange pieces as shown for Section B in the diagram. Join parts to make the top half. Make the bottom half. Sew the Butterfly panel between the 2 halves.
- **4.** Section C: Arrange patches and strips to make units as shown in the diagram. Sew units together to make the top pieced unit and the bottom pieced unit. Sew the Leaf panel between the 2 pieced units.

- Sew the 3 sections together with Fabric M 65<sup>1</sup>/<sub>2</sub>" sashes between the sections as shown.
- **6.** Sew Fabric J and Fabric K borders to the quilt, sides on first. Sew Fabric B borders to the quilt.

## **Finishing the Quilt**

7. Layer the quilt top, batting and backing and baste. Quilt in the ditch around all patches. Quilt around the butterfly, caterpillar, and leaf, and around the printed motifs in the outer border. Sew binding strips together end to end. Bind to finish the quilt.