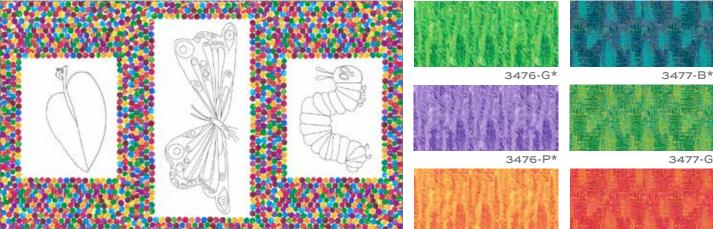

### **Fabric Requirements**

|              | Yardage                                                                                                                                        | Fabric                                                                                                                                                                                                                                                                                                                                                                                   |
|--------------|------------------------------------------------------------------------------------------------------------------------------------------------|------------------------------------------------------------------------------------------------------------------------------------------------------------------------------------------------------------------------------------------------------------------------------------------------------------------------------------------------------------------------------------------|
| setting      | 1 panel (⅔ yard)                                                                                                                               | 3471-M                                                                                                                                                                                                                                                                                                                                                                                   |
| outer border | 2 yards                                                                                                                                        | 3472-M                                                                                                                                                                                                                                                                                                                                                                                   |
| setting      | fat 1/8 yard                                                                                                                                   | 3477-R                                                                                                                                                                                                                                                                                                                                                                                   |
| setting      | <sup>1</sup> /4 yard                                                                                                                           | 3473-G                                                                                                                                                                                                                                                                                                                                                                                   |
| binding      | 5⁄8 yard                                                                                                                                       | 3474-M                                                                                                                                                                                                                                                                                                                                                                                   |
| setting      | <sup>3</sup> / <sub>8</sub> yard                                                                                                               | 7237-XB                                                                                                                                                                                                                                                                                                                                                                                  |
| setting      | <sup>3</sup> / <sub>8</sub> yard                                                                                                               | 3475-Y                                                                                                                                                                                                                                                                                                                                                                                   |
| setting      | <sup>1</sup> /4 yard                                                                                                                           | 3476-G                                                                                                                                                                                                                                                                                                                                                                                   |
| setting      | <sup>3</sup> / <sub>8</sub> yard                                                                                                               | 3476-P                                                                                                                                                                                                                                                                                                                                                                                   |
| inner border | <sup>1</sup> /2 yard                                                                                                                           | 3476-Y                                                                                                                                                                                                                                                                                                                                                                                   |
| inner border | 5⁄8 yard                                                                                                                                       | 3477-B                                                                                                                                                                                                                                                                                                                                                                                   |
| setting      | <sup>3</sup> / <sub>8</sub> yard                                                                                                               | 7234-X                                                                                                                                                                                                                                                                                                                                                                                   |
| sashes       | 2 yards                                                                                                                                        | 7235-X                                                                                                                                                                                                                                                                                                                                                                                   |
| short sashes | <sup>3</sup> / <sub>8</sub> yard                                                                                                               | 7236-X                                                                                                                                                                                                                                                                                                                                                                                   |
|              | 3¾ yards                                                                                                                                       | 7233-X                                                                                                                                                                                                                                                                                                                                                                                   |
|              | outer border<br>setting<br>setting<br>binding<br>setting<br>setting<br>setting<br>setting<br>inner border<br>inner border<br>setting<br>sashes | setting1 panel (2/3 yard)outer border2 yardssettingfat 1/8 yardsetting1/4 yardbinding5/8 yardsetting3/8 yardsetting1/4 yardsetting3/8 yardsetting1/4 yardsetting3/8 yardsetting1/4 yardsetting1/4 yardsetting1/4 yardsetting3/8 yardinner border1/2 yardinner border5/8 yardsetting3/8 yardsetting3/8 yardsetting3/8 yardsetting3/8 yardsetting3/8 yardsashes2 yardsshort sashes3/8 yard |

### Free Pattern Download Available

3476-Y\*

1384 Broadway New York, NY 10018 Tel. (800) 223-5678 • and overfabrics.com

3477-R\*